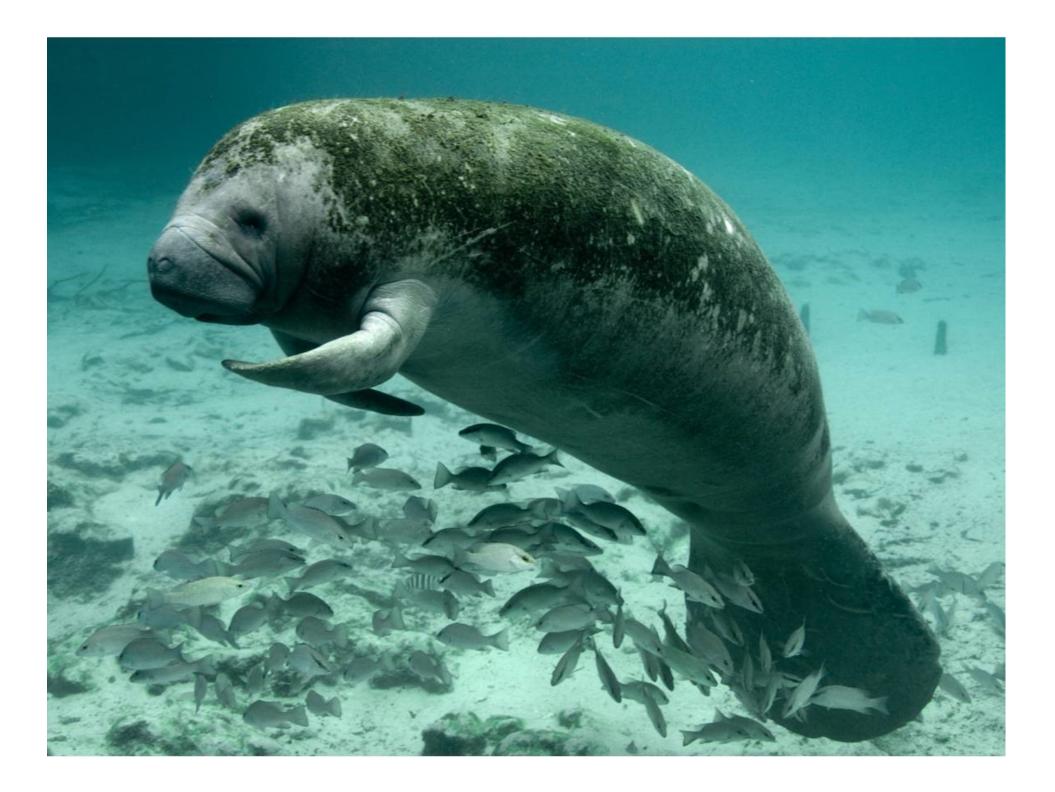

# My colour is... GRAY.

**I IVC...** IN TROPICAL SHALLOW WATER IN THE OCEAN.

**COLOR** MANGROVE LEAVES, SHOAL & TURTLE GRASS.

# My cool fact is... I MOVE VERY SLOWLY. I am a... MANATEE!