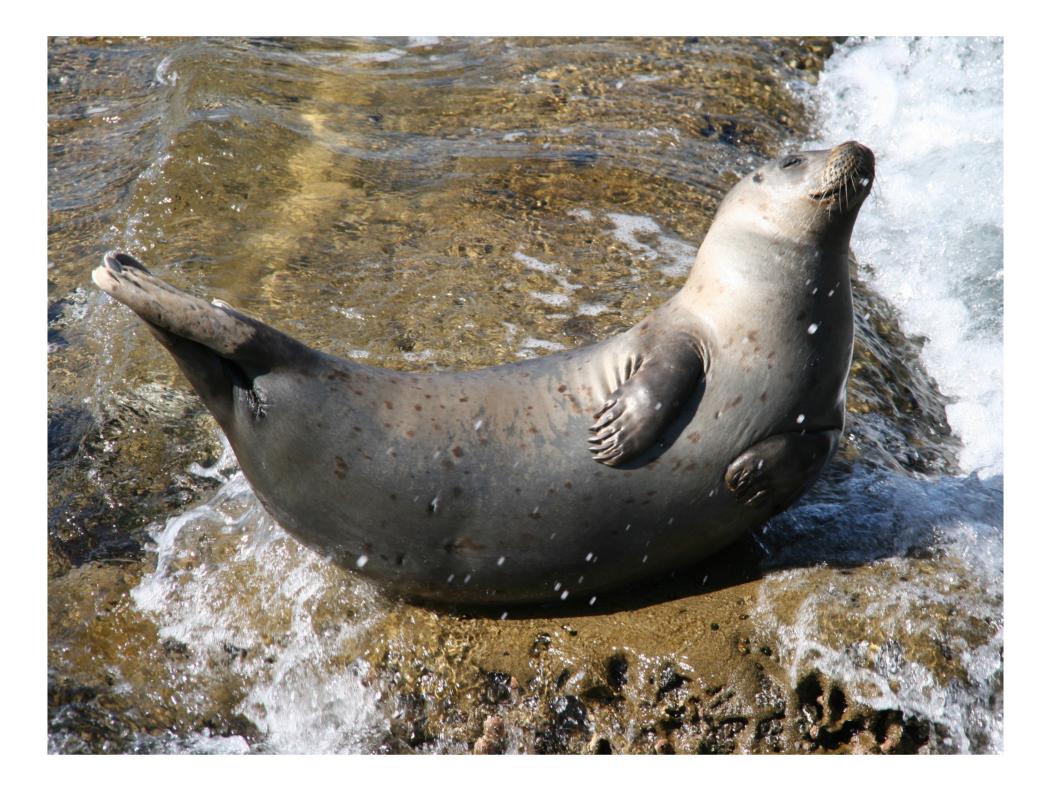

My colour is... GRAY OR BROWN WITH BLACK SPOTS.

### **I live...** IN COLD WATER OF THE NORTH ATLANTIC AND PACIFIC OCEANS.

#### I eat... FISH.

My cool fact is... I wiggle on land. I am a... HARBOR SEAL!