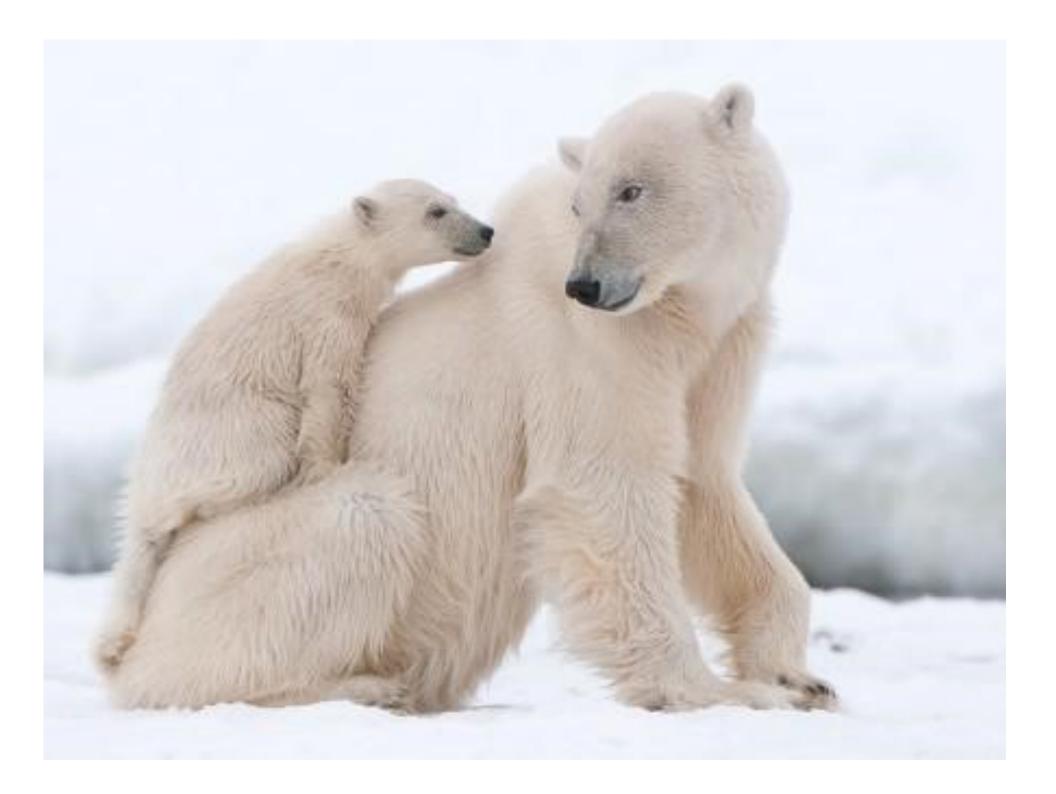

# My colour is... WHITE.

## **Live...** IN COLD OCEAN WATER NEAR CANADA & THE ARCTIC

#### **COL**... WHALES AND SEALS.

My cool fact it... I HAVE A GREAT SENSE OF SMELL. I am a... POLAR BEAR!