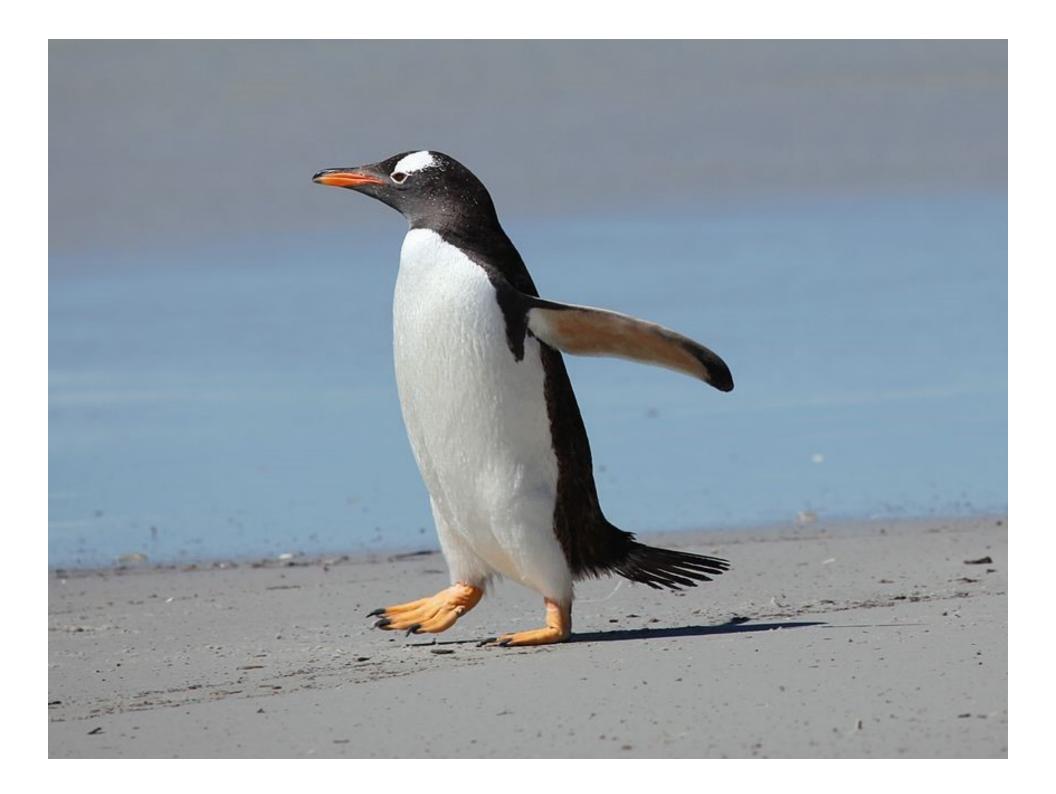

## My colour is... BLACK AND WHITE.

# **I live...** IN COLD OCEAN WATER NEAR THE SOUTH POLE.

#### leat... FISH.

**My cool fact i**... MY COLORS HELP ME HIDE IN THE WATER FROM PREDATORS.

# I am a... PENGUIN!